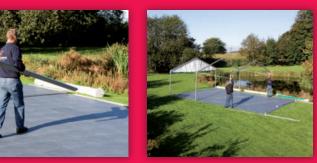

## Marquee flooring system

IKAFLOOR is a modular flooring system suitable for a variety of purposes, including marquees, party tents and much, much more. The system consists of 50x50 cm robust plastic floor tiles, which can be quickly and easily joined to form a presentable floor with a hard-wearing, easy-to-clean surface. The tiles can be joined at will to form larger sections and the coupling system ensures a firm, even and exceptionally stable flooring.

## **Applications**

- · Party tents
- · Beer tents
- · Bar tents
- · Sales tents
- · Exhibition tents
- · Outdoor events
- · And much, much more

IKAFLOOR is also available with chamfered edges.