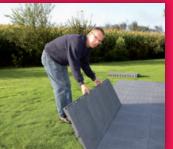

## Save space and expense

IKAFLOOR plastic flooring takes up half as much space as wooden flooring systems and weighs far less. It is easier to store, easier to transport and easier to lay. And a single person can lay it alone. From a financial point of view, time and money can thus be saved in both the short and long run.

## **Easy** fitting

IKAFLOOR plastic flooring should be laid with the tiles staggered. Begin in one corner and lay tiles to form one of the sides. Start the next row with a half tile, thus staggering the tiles in this row in relation to the first. Fast, easy and efficient, even for a single person.