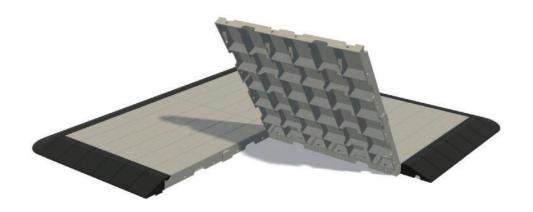

## Marquee flooring system

IKAFLOOR is a modular flooring system suitable for a variety of purposes, including marquees, party tents and much, much more. The system consists of 50x50 cm robust plastic floor tiles, which can be quickly and easily joined to form a presentable floor with a hard-wearing, easy-to-clean surface. The tiles can be joined at will to form larger sections and the coupling system ensures a firm, even and exceptionally stable flooring.

## **Easy** fitting

IKAFLOOR plastic flooring should be laid with the tiles staggered. Begin in one corner and lay tiles to form one of the sides. Start the next row with a half tile, thus staggering the tiles in this row in relation to the first. Fast, easy and efficient, even for a single person.