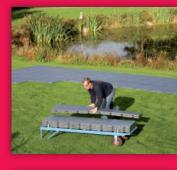

## Save space and expense

IKAFLOOR plastic flooring takes up half as much space as wooden flooring systems and weighs far less. It is easier to store, easier to transport and easier to lay. And a single person can lay it alone. From a financial point of view, time and money can thus be saved in both the short and long run.

## **Easy** fitting

IKAFLOOR plastic flooring should be laid with the tiles staggered. Begin in one corner and lay tiles to form one of the sides. Start the next row with a half tile, thus staggering the tiles in this row in relation to the first. Fast, easy and efficient, even for a single person.