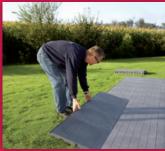

## **Easy** fitting

IKAFLOOR plastic flooring should be laid with the tiles staggered. Begin in one corner and lay tiles to form one of the sides. Start the next row with a half tile, thus staggering the tiles in this row in relation to the first. Fast, easy and efficient, even for a single person.