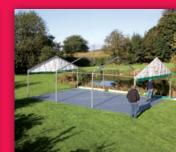

## Marquee flooring system

IKAFLOOR is a modular flooring system suitable for a variety of purposes, including marquees, party tents and much, much more. The system consists of 50x50 cm robust plastic floor tiles, which can be quickly and easily joined to form a presentable floor with a hard-wearing, easy-to-clean surface. The tiles can be joined at will to form larger sections and the coupling system ensures a firm, even and exceptionally stable flooring.

## **Applications**

- · Party tents
- · Beer tents
- · Bar tents
- · Sales tents
- · Exhibition tents
- · Outdoor events
- · And much, much more

IKAFLOOR is also available with chamfered edges.