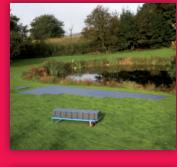

## Marquee flooring system

IKAFLOOR is a modular flooring system suitable for a variety of purposes, including marquees, party tents and much, much more. The system consists of 50x50 cm robust plastic floor tiles, which can be quickly and easily joined to form a presentable floor with a hard-wearing, easy-to-clean surface. The tiles can be joined at will to form larger sections and the coupling system ensures a firm, even and exceptionally stable flooring.

# Presentable appearance

No matter the use, IKAFLOOR provides presentable flooring. It has an unobtrusive surface and is ideal for banquets, exhibitions, outdoor functions and many other events. Outdoors and indoors alike.