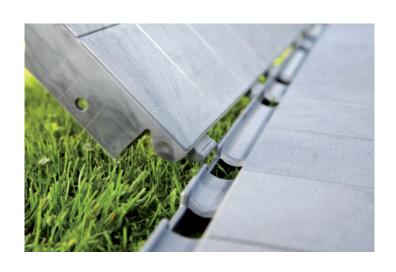

## Marquee flooring system

IKAFLOOR is a modular flooring system suitable for a variety of purposes, including marquees, party tents and much, much more. The system consists of 50x50 cm robust plastic floor tiles, which can be quickly and easily joined to form a presentable floor with a hard-wearing, easy-to-clean surface. The tiles can be joined at will to form larger sections and the coupling system ensures a firm, even and exceptionally stable flooring.

## **Easy** fitting

IKAFLOOR plastic flooring should be laid with the tiles staggered. Begin in one corner and lay tiles to form one of the sides. Start the next row with a half tile, thus staggering the tiles in this row in relation to the first. Fast, easy and efficient, even for a single person.