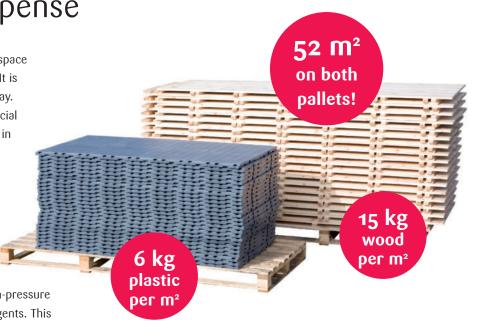

## Save space and expense

IKAFLOOR plastic flooring takes up half as much space as wooden flooring systems and weighs far less. It is easier to store, easier to transport and easier to lay. And a single person can lay it alone. From a financial point of view, time and money can thus be saved in both the short and long run.