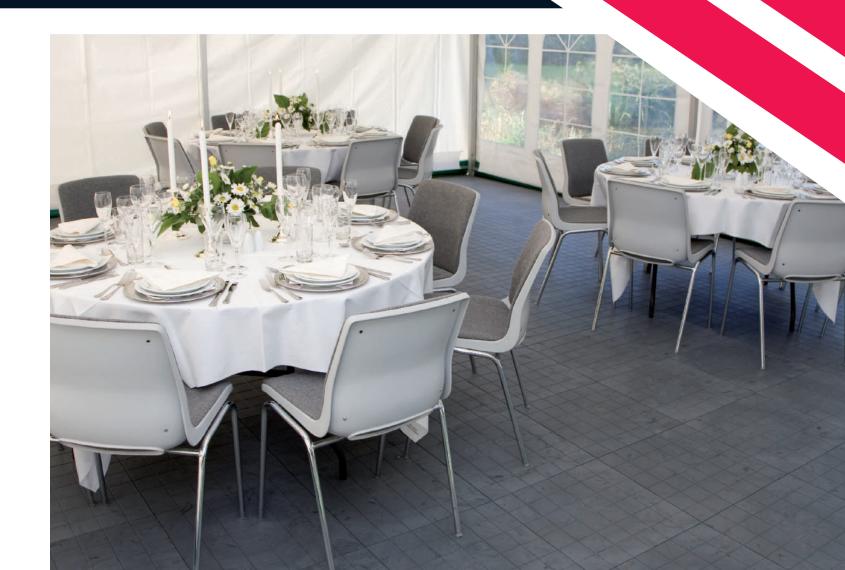

# Presentable appearance

No matter the use, IKAFLOOR provides presentable flooring. It has an unobtrusive surface and is ideal for banquets, exhibitions, outdoor functions and many other events. Outdoors and indoors alike.