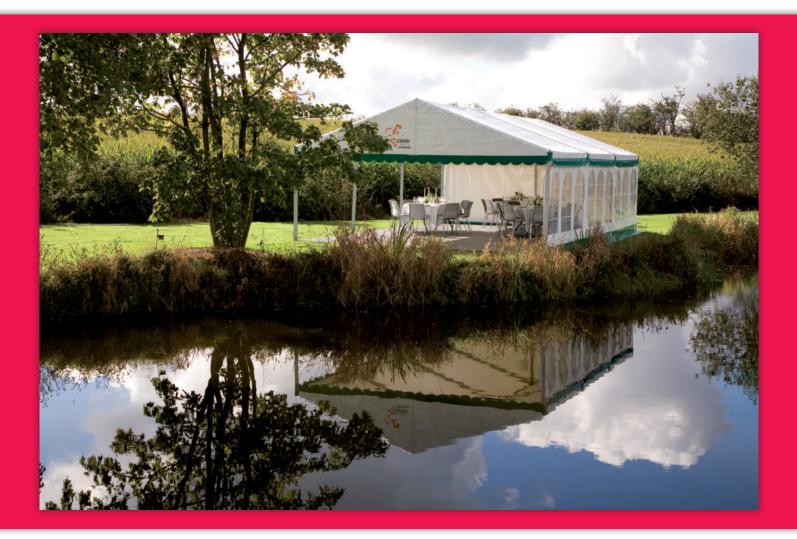

# Presentable appearance

No matter the use, IKAFLOOR provides presentable flooring. It has an unobtrusive surface and is ideal for banquets, exhibitions, outdoor functions and many other events. Outdoors and indoors alike.