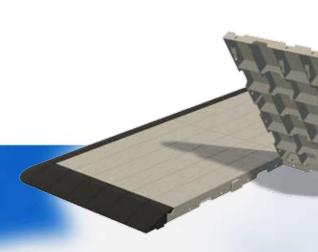

## IKAFLOOR

IKAFLOOR is a modular flooring system suitable for a variety of purposes, including exhibitions, trade fairs and much, much more. The system consists of 50x50 cm robust plastic floor tiles, which can be quickly and easily joined to form a very attractive floor with a hard-wearing, easy-to-clean surface. The tiles can be joined at will to form larger sections and the coupling system ensures a firm, even and exceptionally stable floor.

## Easy fitting

IKAFLOOR plastic flooring is exceptionally easy to lay. The tiles are simply clicked together and chamfered edging is then added if required. Fast, easy and efficient, even for a single person.