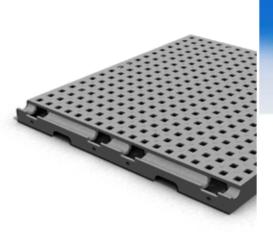

## IKAFLOOR

IKAFLOOR is a modular flooring system suitable for a variety of purposes, including exhibitions, trade fairs and much, much more. The system consists of 50x50 cm robust plastic floor tiles, which can be quickly and easily joined to form a very attractive floor with a hard-wearing, easy-to-clean surface. The tiles can be joined at will to form larger sections and the coupling system ensures a firm, even and exceptionally stable floor.

IKAFLOOR is available with solid or stylishly perforated surface.

- · Trade fair stands
- · Garages and workshops
- · Motor sports events
- · Exhibition platforms in shops and superstores, car showrooms, etc.