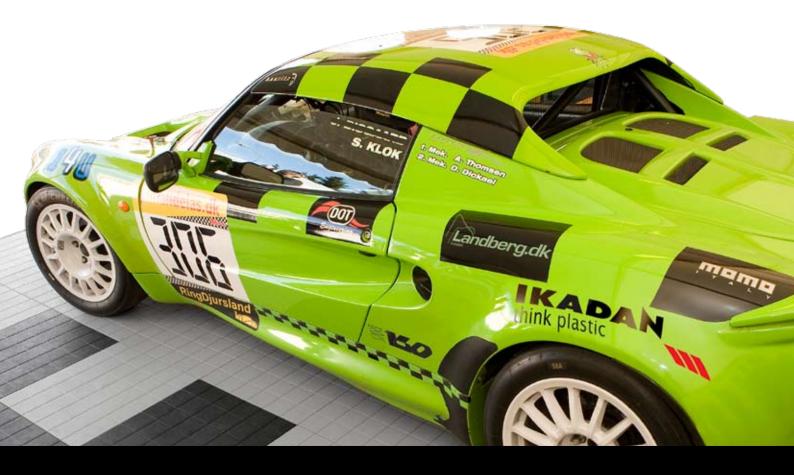

## IKAFLOOR

IKAFLOOR is a modular flooring system suitable for a variety of purposes, including exhibitions, trade fairs and much, much more. The system consists of 50x50 cm robust plastic floor tiles, which can be quickly and easily joined to form a very attractive floor with a hard-wearing, easy-to-clean surface. The tiles can be joined at will to form larger sections and the coupling system ensures a firm, even and exceptionally stable floor.

## Attractive appearance

No matter the use, IKAFLOOR provides attractive flooring. Thanks to its elegant surface, the flooring is ideal for exhibitions, trade fairs, motor sports and other outdoor events.

IKAFLOOR is available with solid or stylishly perforated surface.

- · Trade fair stands
- · Garages and workshops
- · Motor sports events
- · Exhibition platforms in shops and superstores, car showrooms, etc.