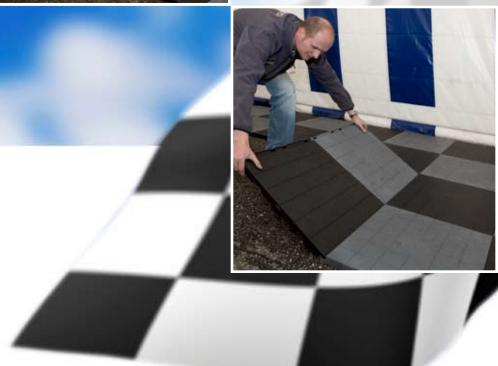

## Easy fitting

IKAFLOOR plastic flooring is exceptionally easy to lay. The tiles are simply clicked together and chamfered edging is then added if required. Fast, easy and efficient, even for a single person.