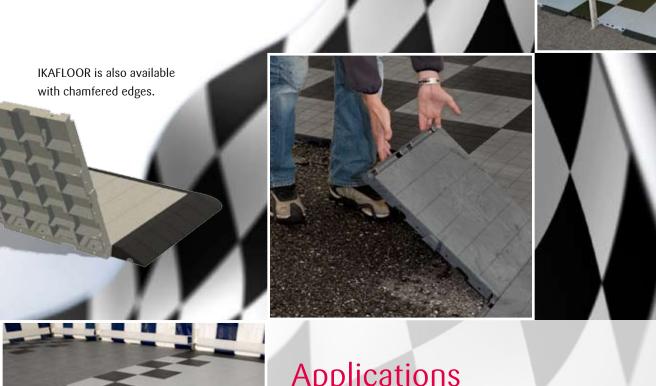

## Easy fitting

IKAFLOOR plastic flooring is exceptionally easy to lay. The tiles are simply clicked together and chamfered edging is then added if required. Fast, easy and efficient, even for a single person.