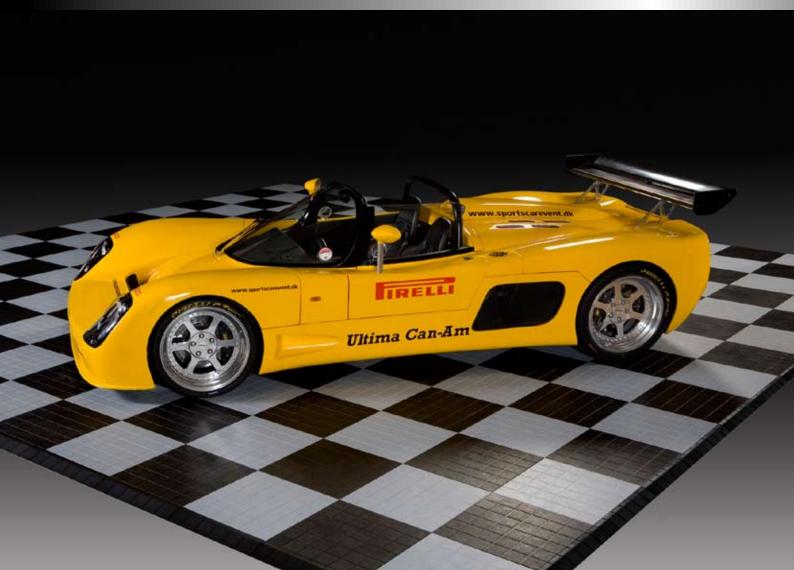

## Attractive appearance

No matter the use, IKAFLOOR provides attractive flooring. Thanks to its elegant surface, the flooring is ideal for exhibitions, trade fairs, motor sports and other outdoor events.

IKAFLOOR is available with solid or stylishly perforated surface.

- · Trade fair stands
- · Garages and workshops
- · Motor sports events
- · Exhibition platforms in shops and superstores, car showrooms, etc.