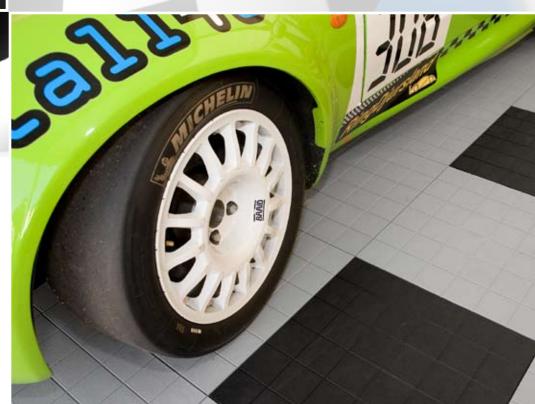

## Attractive appearance

No matter the use, IKAFLOOR provides attractive flooring. Thanks to its elegant surface, the flooring is ideal for exhibitions, trade fairs, motor sports and other outdoor events.

IKAFLOOR is available with solid or stylishly perforated surface.

- · Trade fair stands
- · Garages and workshops
- · Motor sports events
- · Exhibition platforms in shops and superstores, car showrooms, etc.