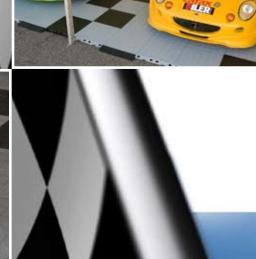

## IKAFLOOR

IKAFLOOR is a modular flooring system suitable for a variety of purposes, including exhibitions, trade fairs and much, much more. The system consists of 50x50 cm robust plastic floor tiles, which can be quickly and easily joined to form a very attractive floor with a hard-wearing, easy-to-clean surface. The tiles can be joined at will to form larger sections and the coupling system ensures a firm, even and exceptionally stable floor.

## Attractive appearance

No matter the use, IKAFLOOR provides attractive flooring. Thanks to its elegant surface, the flooring is ideal for exhibitions, trade fairs, motor sports and other outdoor events.

IKAFLOOR is available with solid or stylishly perforated surface.

- · Trade fair stands
- · Garages and workshops
- · Motor sports events
- · Exhibition platforms in shops and superstores, car showrooms, etc.