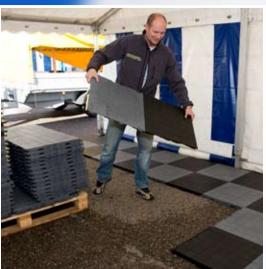

## Easy fitting

IKAFLOOR plastic flooring is exceptionally easy to lay. The tiles are simply clicked together and chamfered edging is then added if required. Fast, easy and efficient, even for a single person.