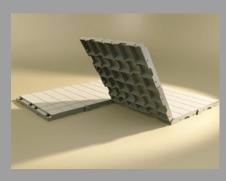

IKAFLOOR awning flooring offers many advantages. It is very easy to install with no need for tools as the tiles are equipped with dowels, allowing them to be joined together in the same way as building blocks. It is easy to store and exceptionally durable. It is light weight, making it easy to transport. IKAFLOOR can be used with or without carpeting. IKAFLOOR is available in grey or black. It is also ideal as a doormat at the entrance to the awning, or if only partial flooring is required.

Laying IKAFLOOR requires no tools.