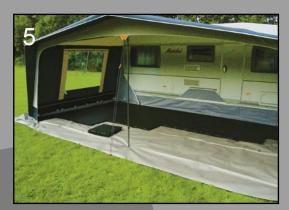

Spread the fibre fabric over the entire area. The fabric allows the soil to breathe and helps keep it dry. Ensure that the fabric extends 30-35 cm beyond the awning walls as this will prevent them from being splashed with dirt.