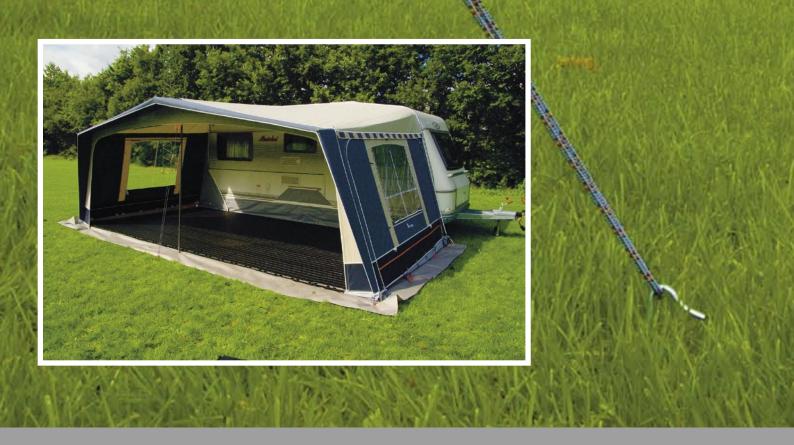

## Caravanning with clean floors and warm feet

Real caravanners use IKAFLOOR plastic awning flooring. The benefits are obvious. When much time is spent in the awning, it is nice that the floor is level, the carpet lies flat, and cold feet are a thing of the past, even in spring and autumn.

Spread the fibre fabric over the entire area. The fabric allows the soil to breathe and helps keep it dry. Ensure that the fabric extends 30-35 cm beyond the awning walls as this will prevent them from being splashed with dirt.