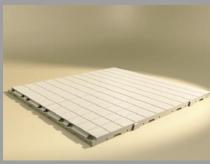

IKAFLOOR awning flooring offers many advantages. It is very easy to install with no need for tools as the tiles are equipped with dowels, allowing them to be joined together in the same way as building blocks. It is easy to store and exceptionally durable. It is light weight, making it easy to transport. IKAFLOOR can be used with or without carpeting. IKAFLOOR is available in grey or black. It is also ideal as a doormat at the entrance to the awning, or if only partial flooring is required.

## Carpet

Fibre underlay – laid on top of the IKAFLOOR tiles to provide a soft and comfortable liner that also gives insulation.

**IKAFLOOR** -

Fibre fabric \_

Distributor:

Lay the IKAFLOOR plastic flooring, ensuring that the rows are staggered. Begin in the left-hand corner and lay floor tiles along the length of the caravan. Start every second row with a half tile.