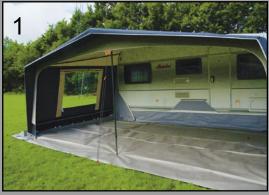

## Carpet

Fibre underlay – laid on top of the IKAFLOOR tiles to provide a soft and comfortable liner that also gives insulation.

**IKAFLOOR** -

Fibre fabric \_

Distributor:

Lay the IKAFLOOR plastic flooring, ensuring that the rows are staggered. Begin in the left-hand corner and lay floor tiles along the length of the caravan. Start every second row with a half tile.

The entire floor can be laid in a matter of minutes.

Ikadan Plast A/S . Højris Allé 89 . DK-7430 Ikast Tlf.: +45 96 60 64 00 . Fax: +45 96 60 64 36 www.ikadan.dk . E-mail: ikadan@ikadan.dk