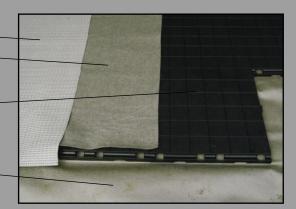

Spread the fibre fabric over the entire area. The fabric allows the soil to breathe and helps keep it dry. Ensure that the fabric extends 30-35 cm beyond the awning walls as this will prevent them from being splashed with dirt.

## Carpet

Fibre underlay – laid on top of the IKAFLOOR tiles to provide a soft and comfortable liner that also gives insulation.

**IKAFLOOR** -

Fibre fabric \_

Distributor:

Lay the IKAFLOOR plastic flooring, ensuring that the rows are staggered. Begin in the left-hand corner and lay floor tiles along the length of the caravan. Start every second row with a half tile.