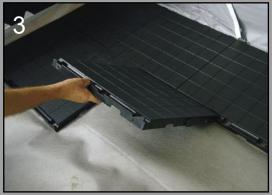

Laying IKAFLOOR requires no tools.

## Carpet

Fibre underlay – laid on top of the IKAFLOOR tiles to provide a soft and comfortable liner that also gives insulation.

**IKAFLOOR** -

Fibre fabric \_

Distributor:

Lay the IKAFLOOR plastic flooring, ensuring that the rows are staggered. Begin in the left-hand corner and lay floor tiles along the length of the caravan. Start every second row with a half tile.