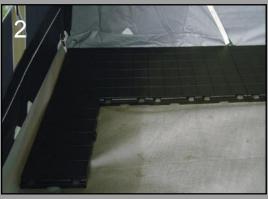

## Carpet

Fibre underlay – laid on top of the IKAFLOOR tiles to provide a soft and comfortable liner that also gives insulation.

**IKAFLOOR** -

Fibre fabric \_

Distributor:

Lay the IKAFLOOR plastic flooring, ensuring that the rows are staggered. Begin in the left-hand corner and lay floor tiles along the length of the caravan. Start every second row with a half tile.